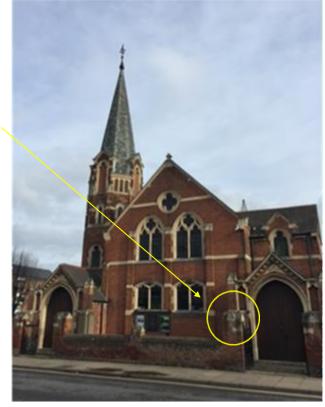

## Prayer Box: Wimpole Road Methodist Church

As part of the New Town community, Wimpole Road Methodist Church is here to serve you. If you need us to pray for you or a member of your family, friends, or even if the events around the world seem sometimes too much, write your thoughts and concerns on the back of this card and post them in the Prayer Box at the front of the church.